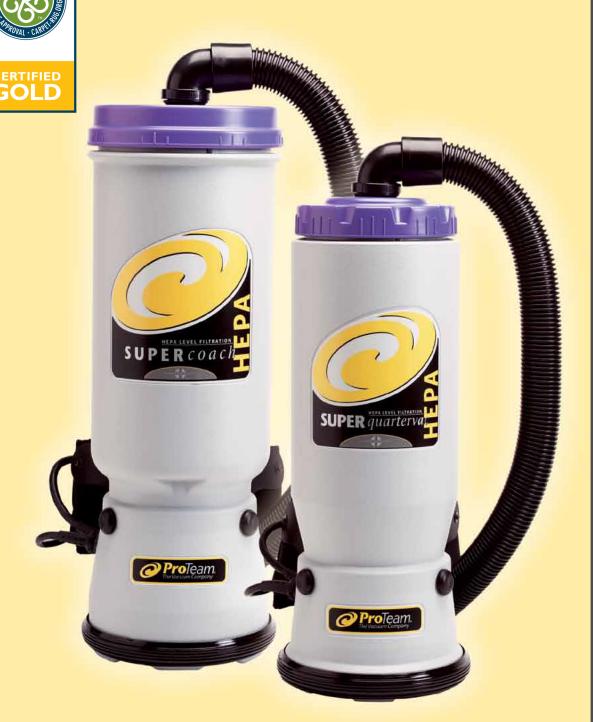

The Super CoachVac HEPA and Super QuarterVac HEPA are productivity powerhouses that tackle the most demanding cleaning challenges. The powerful and high filtration units are ideal for vacuuming schools, office buildings, healthcare facilities or any large, high-traffic area that requires extreme power and suction.

## **Specs**

Motor: 1188 watt / 9.9 amp

Airflow: 150 CFM Static Lift: 100"

**Sound Level:** 66 dBA

Weight: 11 lbs.

Capacity: 10 qt./11 L

Four Level® Filtration w/HEPA: 1190 sq. in. total area

Super QuarterVac HEPA

Sound Level: 67 dBA Weight: 10 lbs. Capacity: 6 qt./6.6 L

Four Level® Filtration w/HEPA: 845 sq. in. total area

\*All specs are based on motor specs.

**Includes:** a 1<sup>1</sup>/<sub>2</sub>" static-dissipating vacuum hose, a 50' extension cord and two Intercept Micro Filters.

## **Advantages**

Super CoachVac HEPA and Super QuarterVac HEPA, with HEPA Level Filtration, are designed to handle high square-footage areas that require the utmost cleanliness. A high-powered motor combined with Four Level Filtration and a 10 quart filter trap more dust with less downtime.