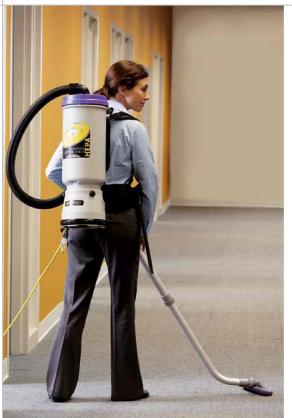

Meets the requirements of the U.S. Green Building Council's LEED rating system for Green Cleaning – Sustainable Cleaning Equipment.

Utilizes mountaineering-style backpack technology to carry the vacuum comfortably and ergonomically across the hips. Backpack vacuums are proven to clean more area in less time and with less operator fatigue.