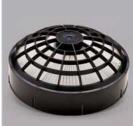

## **Advantages**

Super CoachVac HEPA and Super QuarterVac HEPA, with HEPA Level Filtration, are designed to handle high square-footage areas that require the utmost cleanliness. A high-powered motor combined with Four Level Filtration and a 10 quart filter trap more dust with less downtime.

Removes substantially more soil from commercial carpet and is more than 3 times faster than traditional uprights.

HEPA filter works in concert with ProTeam's advanced Four Level Filtration system (including organically treated Intercept Micro Filters) to capture 99.97% of airborne particles .3 micron or larger which meets HEPA filtration levels.